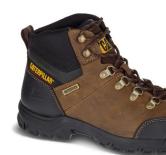

## **FRAMEWORK ST S3 WP HRO SRA**



## **KEY FEATURES**

- Nylon mesh lining for added breathability and comfort
- Waterproof, full grain leather upper keeps feet dry and protected, and provides long-term durability
- Steel toe protects against impact and compression
- Energy absorbent outsole
- Protective toe bumper: provides added resilience

- Highly resiliant uppers are durable and protective
- Molded EVA midsole offers additional shock absorption and all-day comfort
- Cement construction provides superior durability
- T1260 rubber outsole performs against oil and water, and is abrasion, puncture and heat resistant



**BLACK** P722603 Full Grain Leather



REAL BROWN P722602 Nubuck



## **PRODUCT DETAILS**

| FOOTBED:                   | Molded EVA       |
|----------------------------|------------------|
| FOOTBED LINING:            | Nylon Mesh       |
| SHANK:                     | Nylon            |
| OUTSOLE:                   | T1260 Rubber     |
| CONSTRUCTION:              | Cement           |
| <b>AVAILABLE SIZES:</b>    | UK 6-14          |
| <b>CERTIFICATE NUMBER:</b> | LECFI00370016    |
| EN ISO EXPIRY DATE:        | 19 December 2022 |