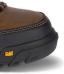

urable and protective
- Molded EVA midsole offers additional shock absorption and all-day comfort
- Cement construction provides superior durability
- T1260 rubber outsole performs against oil and water, and is abrasion, puncture and heat resistant



**BLACK** P722603 Full Grain Leather



REAL BROWN P722602 Nubuck



## **PRODUCT DETAILS**

| FOOTBED:                   | Molded EVA       |
|----------------------------|------------------|
| FOOTBED LINING:            | Nylon Mesh       |
| SHANK:                     | Nylon            |
| OUTSOLE:                   | T1260 Rubber     |
| CONSTRUCTION:              | Cement           |
| <b>AVAILABLE SIZES:</b>    | UK 6-14          |
| <b>CERTIFICATE NUMBER:</b> | LECFI00370016    |
| EN ISO EXPIRY DATE:        | 19 December 2022 |