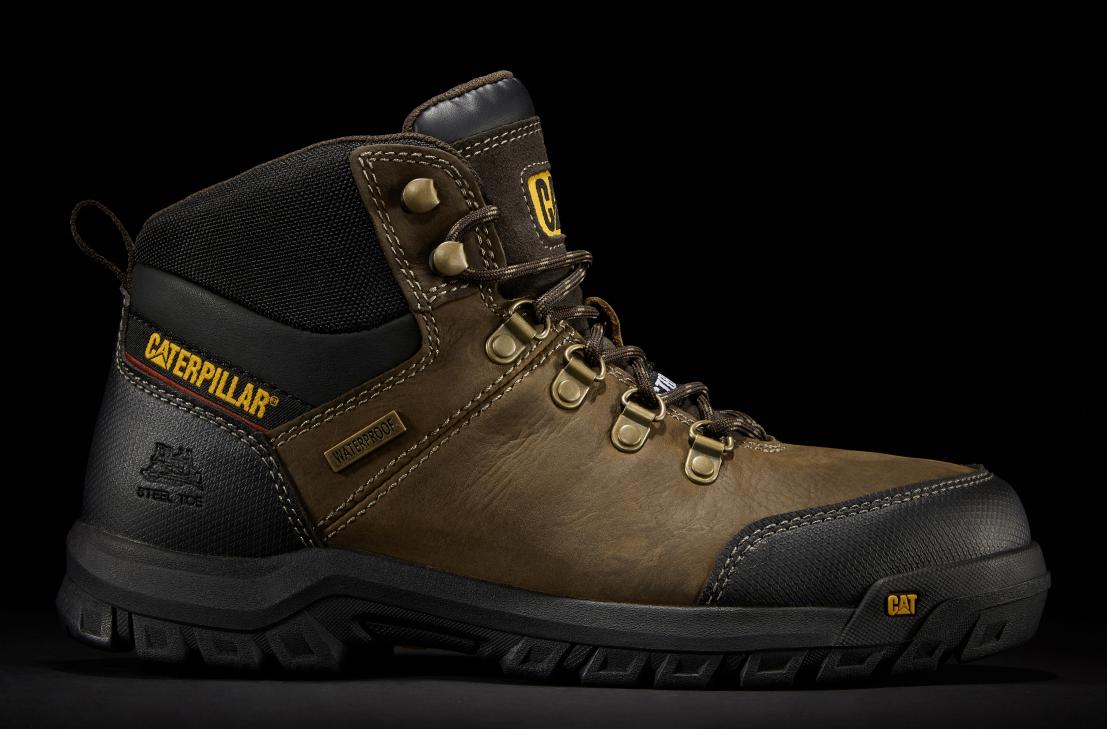

## **FRAMEWORK ST S3 WP HRO SRA**

## **KEY FEATURES**

- Nylon mesh lining for added breathability and comfort
- Waterproof, full grain leather upper keeps feet dry and protected, and provides long-term durability
- Steel toe protects against impact and compression
- Energy absorbent outsole
- Protective toe bumper: provides added resilience

- Highly resiliant uppers are durable and protective
- Molded EVA midsole offers additional shock absorption and all-day comfort
- Cement construction provides superior durability
- T1260 rubber outsole performs against oil and water, and is abrasion, puncture and heat resistant