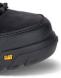

durable and protective
- Molded EVA midsole offers additional shock absorption and all-day comfort
- Cement construction provides superior durability
- T1260 rubber outsole performs against oil and water, and is abrasion, puncture and heat resistant



**BLACK** P722603 Full Grain Leather



REAL BROWN P722602 Nubuck



## **PRODUCT DETAILS**

| FOOTBED:                   | Molded EVA       |
|----------------------------|------------------|
| FOOTBED LINING:            | Nylon Mesh       |
| SHANK:                     | Nylon            |
| OUTSOLE:                   | T1260 Rubber     |
| CONSTRUCTION:              | Cement           |
| <b>AVAILABLE SIZES:</b>    | UK 6-14          |
| <b>CERTIFICATE NUMBER:</b> | LECFI00370016    |
| EN ISO EXPIRY DATE:        | 19 December 2022 |