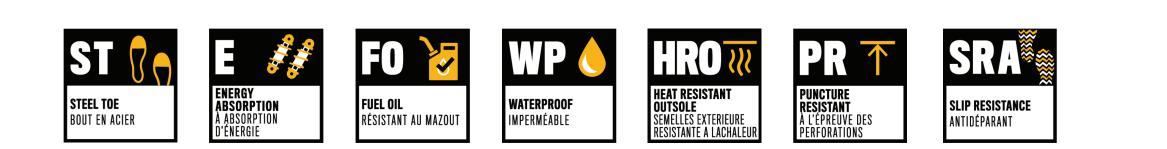

## **KEY FEATURES**

- Nylon mesh lining for added breathability and comfort
- Waterproof, full grain leather upper keeps feet dry and protected, and provides long-term durability
- Steel toe protects against impact and compression
- Energy absorbent outsole
- Protective toe bumper: provides added resilience

- Highly resiliant uppers are durable and protective
- Molded EVA midsole offers additional shock absorption and all-day comfort
- Cement construction provides superior durability
- T1260 rubber outsole performs against oil and water, and is abrasion, puncture and heat resistant