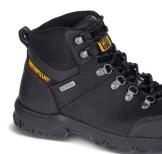

## **FRAMEWORK ST S3 WP HRO SRA**



## **KEY FEATURES**

- Nylon mesh lining for added breathability and comfort
- Waterproof, full grain leather upper keeps feet dry and protected, and provides long-term durability
- Steel toe protects against impact and compression
- Energy absorbent outsole
- Protective toe bumper: provides added resilience

- Highly resiliant uppers are durable and protective
- Molded EVA midsole offers additional shock absorption and all-day comfort
- Cement construction provides superior durability
- T1260 rubber outsole performs against oil and water, and is abrasion, puncture and heat resistant



**BLACK** P722603 Full Grain Leather



REAL BROWN P722602 Nubuck



## **PRODUCT DETAILS**

| FOOTBED:                   | Molded EVA       |
|----------------------------|------------------|
| FOOTBED LINING:            | Nylon Mesh       |
| SHANK:                     | Nylon            |
| OUTSOLE:                   | T1260 Rubber     |
| CONSTRUCTION:              | Cement           |
| <b>AVAILABLE SIZES:</b>    | UK 6-14          |
| <b>CERTIFICATE NUMBER:</b> | LECFI00370016    |
| EN ISO EXPIRY DATE:        | 19 December 2022 |